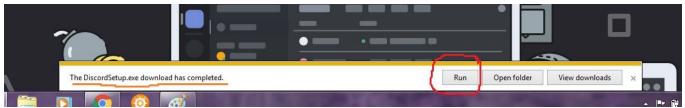

**Step 11:** You can choose any location you wish, for the purpose of this I put mine on the desktop, in a folder. Then "save" it.

**Step 12:** Once Discord is finished downloading the bar at the bottom will state that it is finished and will ask you if you want to run, open folder, or view downloads. You want to "run" the program.