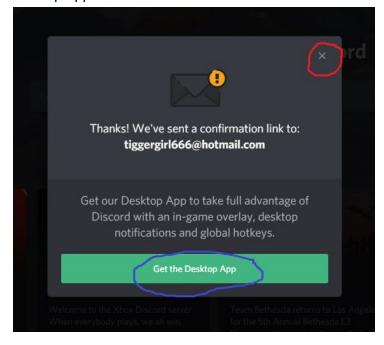

**Step 7:** From here you can click on the "x" in the upper right corner, or you can choose to "get the desktop app".

**Step 8**: If you chose to download the window you will see after clicking on the download button a bar at the bottom of the screen shows up, asking if you want to run, save, or cancel.