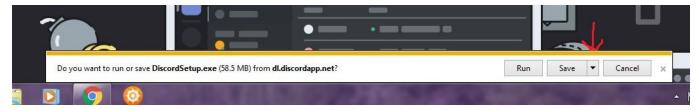

**Step 7:** From here you can click on the "x" in the upper right corner, or you can choose to "get the desktop app".

**Step 8**: If you chose to download the window you will see after clicking on the download button a bar at the bottom of the screen shows up, asking if you want to run, save, or cancel.