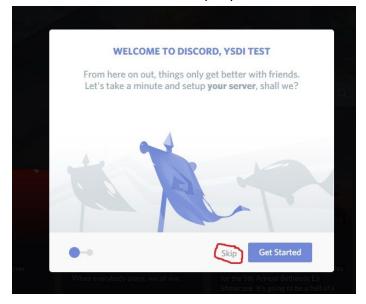

**Step 4:** Your computer will think a bit, but after a few this screen will show up. Check that you are not a robot.

**Step 5:** After confirming that you are not a robot you will see the below pop up. Because you re joining a current server click on the "skip" option.