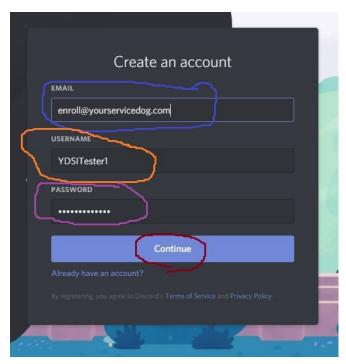

**Step 13:** You are now ready for the next step, you will see a login screen, since you are new you will need to register this one time.

**Step 14:** Fill out your email, username (this can be whatever you want as once you get in the server you can change the name we all see), and password. Then click on continue.