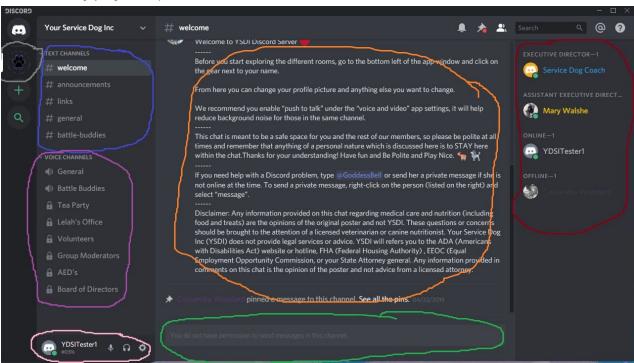

## Welcome to the YSDI Discord Server!

Areas to look at: Any place that has an orange "!" it part of Discord tutorial, please click on them to read what everything is. Also at the top, also in orange, it asks you to check your email.

## A little about how the server works, and where to find things.

The area on the far right is a list of everyone in the server and shows if they are online or not.

The area in the middle shows any text that has been posted in the text channel you are currently in. The area in the middle on the bottom is the space you type your messages, when you finish typing hit enter to see your message show up in the poted area.

The area to the left on top is the "Text Channels" list, this is for typing only, you can't talk with your voice here, we have different groups that you can look at depending on your permissions.

The area below Text Channels is the "Voice Channels" list, here you can talk with anyone in the group you are in with your voice. To enter a voice channel you have to double click on the name of the channel, you will only have access to the channels you have permission for.

This area below the voice channels is your personal info, you can mute yourself, make it so you can't hear anything, or change your account settings.

On the far left you see the logo of YSDI, this is the button you click on to enter the YSDI server when you log on. Above that is a button that gives you access to friends, private messages, and games (if you choose to buy/play them).