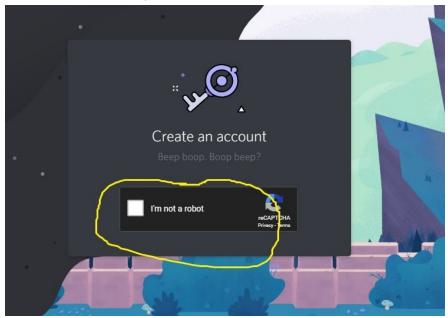

**Step 4:** Your computer will think a bit, but after a few this screen will show up. Check that you are not a robot.

**Step 5:** After confirming that you are not a robot you will see the below pop up. Because you re joining a current server click on the "skip" option.