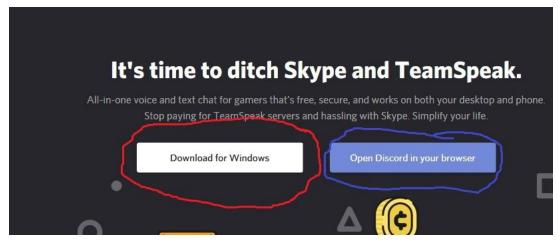

So you want to join the YSDI Discord Server...

Step 1: go to discordapp.com.

**Step 2**: decide if you want to download the program to your computer or if you want to use it in your browser.

**Step 3**: I am going to cover the open in your browser option first, if you chose to download skip to **step 8**. After clicking on that button you will see a place to create a username. After you do this click on the blue arrow to the right of your name.

**Step 7:** From here you can click on the "x" in the upper right corner, or you can choose to "get the desktop app".

**Step 8**: If you chose to download the window you will see after clicking on the download button a bar at the bottom of the screen shows up, asking if you want to run, save, or cancel.