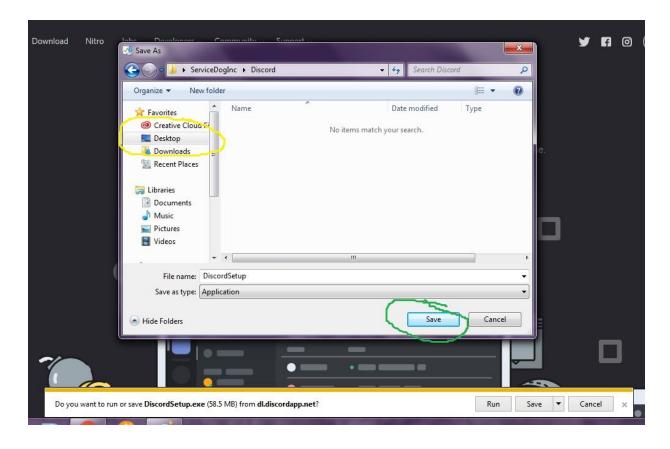

**Step 11:** You can choose any location you wish, for the purpose of this I put mine on the desktop, in a folder. Then "save" it.

**Step 12:** Once Discord is finished downloading the bar at the bottom will state that it is finished and will ask you if you want to run, open folder, or view downloads. You want to "run" the program.