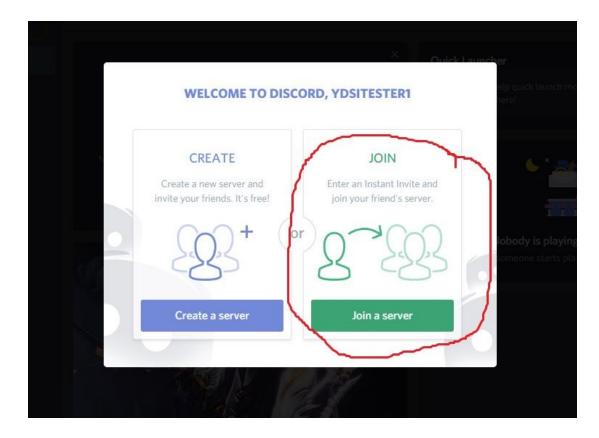

Step 15: Confirm the you are not a robot.

**Step 16:** The next window gives you the option to either "Create a server" or "Join a server". You want to **Join** the server.

Step 17: This window will pop up, and you will need to input the invite code/link provided by us.