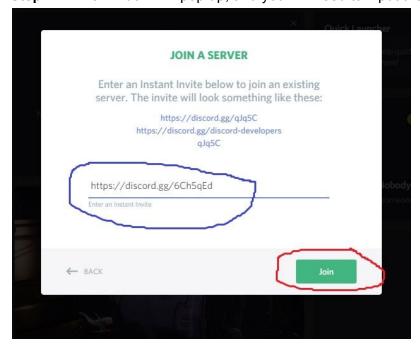

Step 15: Confirm the you are not a robot.

**Step 16:** The next window gives you the option to either "Create a server" or "Join a server". You want to **Join** the server.

Step 17: This window will pop up, and you will need to input the invite code/link provided by us.

## https://discord.gg/6Ch5qEd