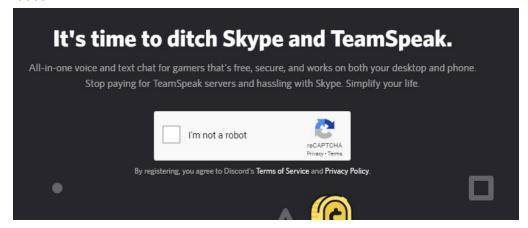

Step 15: Confirm the you are not a robot.

**Step 16:** The next window gives you the option to either "Create a server" or "Join a server". You want to **Join** the server.

Step 17: This window will pop up, and you will need to input the invite code/link provided by us.