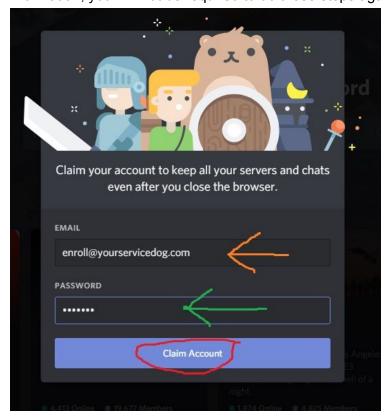

**Step 6:** You will then be asked for an **email** and **password**. This is to create your account associated with the username you created. After you have done this you can login with the new account information, you will not be required to do these steps again. Click on "claim account".