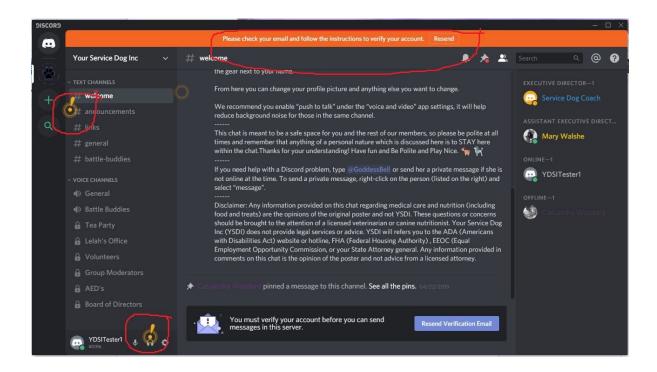

## Welcome to the YSDI Discord Server!

Areas to look at: Any place that has an orange "!" it part of Discord tutorial, please click on them to read what everything is. Also at the top, also in orange, it asks you to check your email.

Your email will be from Discord. Verify email.

Prove you are not a robot again.

## A little about how the server works, and where to find things.

The area on the far right is a list of everyone in the server and shows if they are online or not.

The area in the middle shows any text that has been posted in the text channel you are currently in. The area in the middle on the bottom is the space you type your messages, when you finish typing hit enter to see your message show up in the poted area.

The area to the left on top is the "Text Channels" list, this is for typing only, you can't talk with your voice here, we have different groups that you can look at depending on your permissions.

The area below Text Channels is the "Voice Channels" list, here you can talk with anyone in the group you are in with your voice. To enter a voice channel you have to double click on the name of the channel, you will only have access to the channels you have permission for.

This area below the voice channels is your personal info, you can mute yourself, make it so you can't hear anything, or change your account settings.

On the far left you see the logo of YSDI, this is the button you click on to enter the YSDI server when you log on. Above that is a button that gives you access to friends, private messages, and games (if you choose to buy/play them).