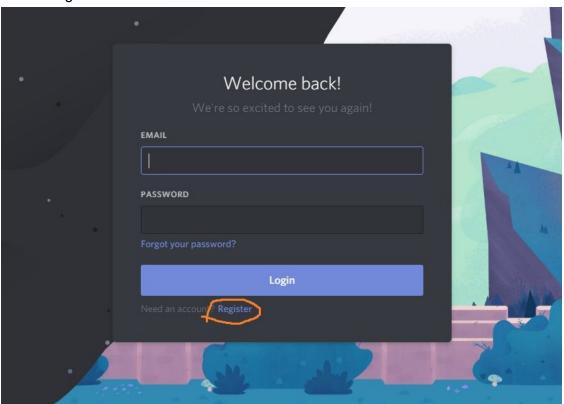

**Step 13:** You are now ready for the next step, you will see a login screen, since you are new you will need to register this one time.

**Step 14:** Fill out your email, username (this can be whatever you want as once you get in the server you can change the name we all see), and password. Then click on continue.