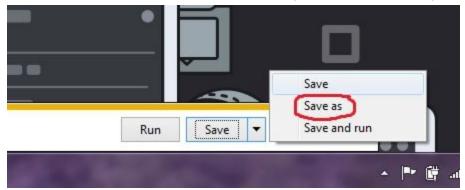

**Step 9:** You can click on "run" but we recommend you click on the drop down arrow next to the save button.

**Step 10:** You can click on "run" but we recommend you click on the drop down arrow next to the save button. Click on "save as" to set the location you want it saved on your computer.