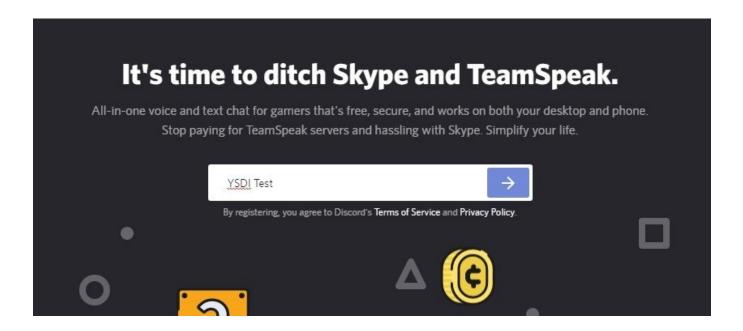

**Step 13:** You are now ready for the next step, you will see a login screen, since you are new you will need to register this one time.

**Step 14:** Fill out your email, username (this can be whatever you want as once you get in the server you can change the name we all see), and password. Then click on continue.

Step 15: Confirm the you are not a robot.

**Step 16:** The next window gives you the option to either "Create a server" or "Join a server". You want to **Join** the server.

Step 17: This window will pop up, and you will need to input the invite code/link provided by us.