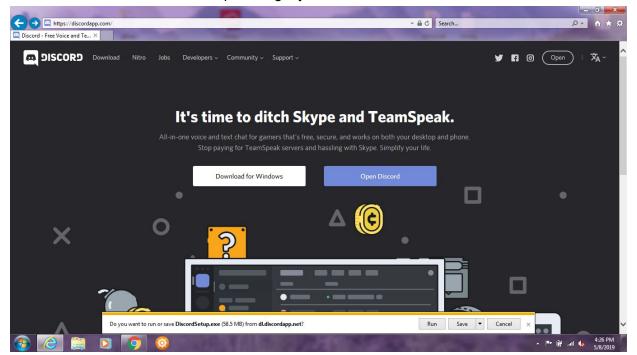

**Step 7:** From here you can click on the "x" in the upper right corner, or you can choose to "get the desktop app".

**Step 8**: If you chose to download the window you will see after clicking on the download button a bar at the bottom of the screen shows up, asking if you want to run, save, or cancel.